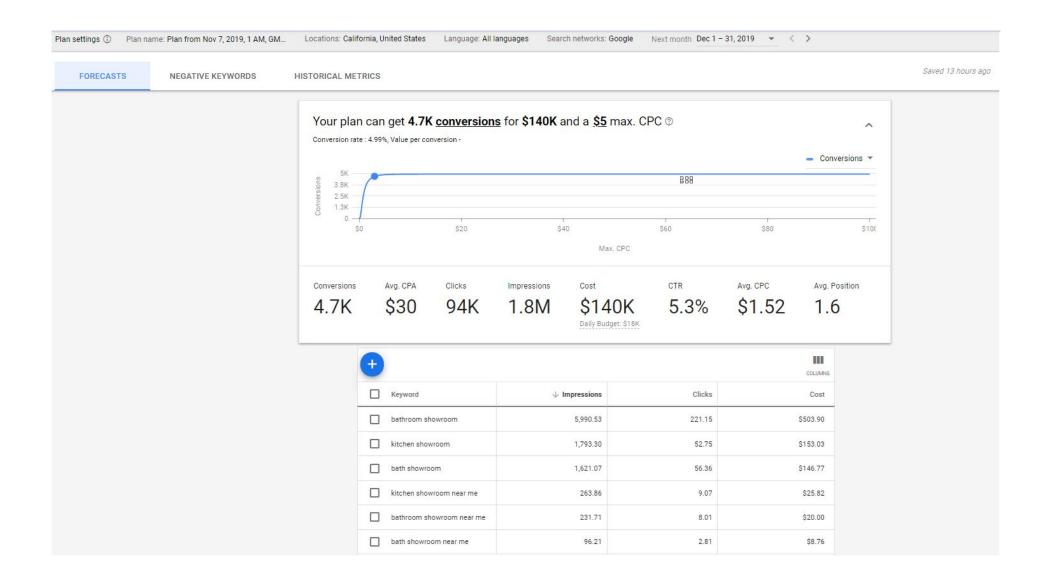

# This Market Analysis Report Will Show Your Team Exactly What It's Going To Take To "Win" More Business Through The Internet & Blanket The 1st Page Of Google!

This Custom Report Is Being Created For:



### Where You Will Be Blanketing The 1st Page Of Google



### **Overall Stats & Showroom Keywords**



# **Product Category Keywords**

| Keyword         | <b>↓</b> Impressions | Clicks    | Cost        |
|-----------------|----------------------|-----------|-------------|
| Furniture       | 1,023,129.75         | 41,679.21 | \$66,006.16 |
| Lighting        | 164,417.25           | 6,220.13  | \$10,223.92 |
| Kitchen         | 95,393.56            | 3,241.24  | \$5,256.97  |
| Shower Doors    | 54,267.16            | 1,618.30  | \$3,043.97  |
| Faucets         | 39,788.34            | 1,485.29  | \$2,179.35  |
| Chandeliers     | 35,288.17            | 1,262.62  | \$2,115.93  |
| Toilets         | 32,782.46            | 1,401.87  | \$1,737.91  |
| Lanterns        | 29,677.16            | 1,497.48  | \$1,595.03  |
| Kitchen Faucets | 25,404.20            | 1,099.22  | \$1,811.31  |
| Bath