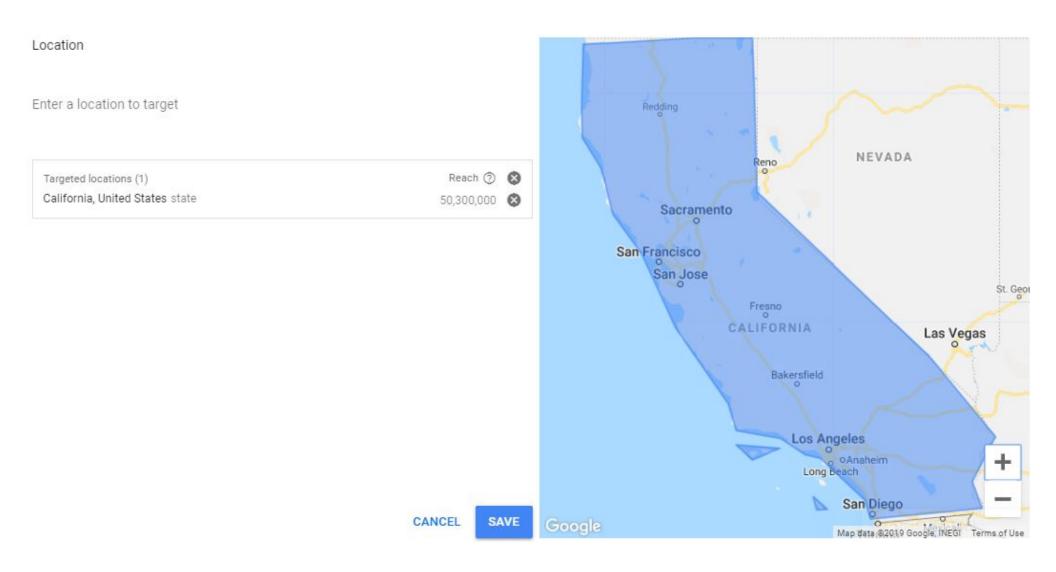

# This Market Analysis Report Will Show Your Team Exactly What It's Going To Take To "Win" More Business Through The Internet & Blanket The 1st Page Of Google!

This Custom Report Is Being Created For:



### Where You Will Be Blanketing The 1st Page Of Google



### **Overall Stats & Showroom Keywords**



# **Product Category Keywords**

| Keyword         | <b>↓</b> Impressions | Clicks    | Cost        |
|-----------------|----------------------|-----------|-------------|
| Furniture       | 1,023,129.75         | 41,679.21 | \$66,006.16 |
| Lighting        | 164,417.25           | 6,220.13  | \$10,223.92 |
| Kitchen         | 95,393.56            | 3,241.24  | \$5,256.97  |
| Shower Doors    | 54,267.16            | 1,618.30  | \$3,043.97  |
| Faucets         | 39,788.34            | 1,485.29  | \$2,179.35  |
| Chandeliers     | 35,288.17            | 1,262.62  | \$2,115.93  |
| Toilets         | 32,782.46            | 1,401.87  | \$1,737.91  |
| Lanterns        | 29,677.16            | 1,497.48  | \$1,595.03  |
| Kitchen Faucets | 25,404.20